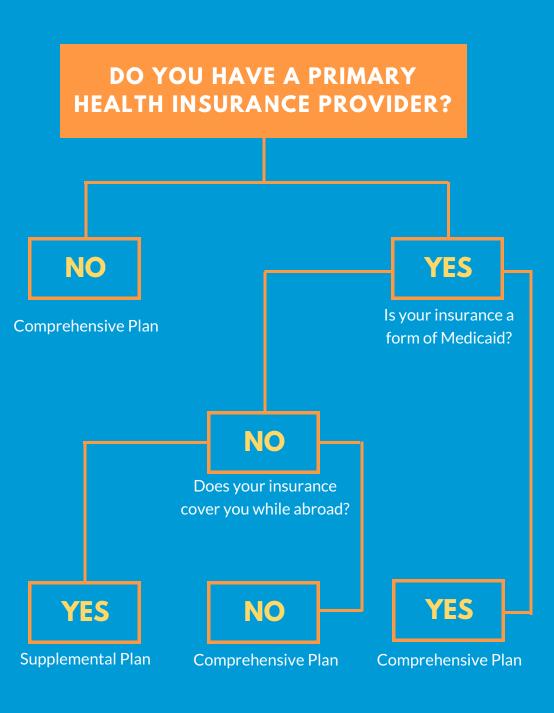

## Which travel insurance plan should I select?

Please note: the Education Abroad office will purchase your insurance FOR YOU

# **Supplemental Plans**

Ideal for travelers who already have primary insurance offers three levels of supplemental travel insurance coverage to choose from. All emental plans are underwritten by Nationwide. These plans are designed to supplement te insurance by providing additional coverage for the cost of unexpected accidents and es while you are abroad. Additionally, these plans offer Emergency Evacuation and al Transportation; 24-hour Medical, Legal and Travel Assistance Services; Loss/Theft of age and Personal Effects; as well as the option to add Trip Cancellation/Interruption and ity Evacuation coverage.

These plans are designed for the traveler who may intend to spend longer periods of time overseas and visit more non-traditional destinations. Additionally, these plans are appropriate for travelers who may not have primary insurance or a primary insurance plan with limited or no coverage overseas.